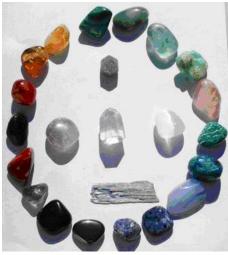

# Crystal Healing

### **Part 1** How to Use & Work with Crystals

Crystals are great sources of light and energy, and are one of the greatest gifts bestowed upon humanity. This course will introduce you to the magical worlds of the mineral kingdom. In this course you will learn about the various qualities and properties of crystals and how to use them to help yourself and others for healing, higher communication, personal growth and manifestation, and planetary upliftment. Among the many topics included in this experiential workshop are the following:

- Introduction to the Crystal and Mineral Kingdom
- Crystal History Past, present and future use
- Crystal Types and Configurations
- The Family of Crystals
- Planetary and Zodiacal Relationships with Crystals
- Selection, Care, Clearing, Charging, and Programming
- The Magical and Healing Properties of Crystals
- How to Use and Work with Crystals
- Meditating with Crystals
- Important Healing Stones and Their Uses
- Balancing the Chakras with Crystals
- Using Crystals for Healing of Self and Others
- Crystal Healing Techniques and Layouts

Prerequisite: none

**Certification** awarded in Crystal Healing

3 Day Intensive April 22-24, 2019
Tuition: \$975 (includes food and lodging)