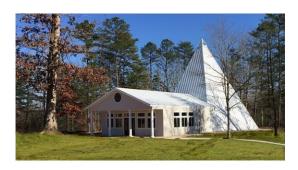

# The Mauricio Panisset Temple of Healing

The Mauricio Panisset Healing Sanctuary at Delphi was inspired by and is dedicated to the memory of this wonderful man and great spiritual being. Possessing the gift

of "Light", as described by Shirley MacLaine in her book Going Within, Mauricio dedicated his life in service to God and to his fellow man. His humility, love and grace will always remain a shining example to each of us, as will his gifts of light and healing which he shares on an on-going basis with all seekers of light and the students of Delphi. Join us each month in the mountains as the devoted and gifted Healers of Delphi channel the energies of Love, Light & Healing for your spiritual, mental, emotional and physical needs. Individual healing sessions are offered without charge on the first Friday of each month (Except January) at 7:30p.m. Everyone is welcome. Please wear white clothing. Call or email for more information.